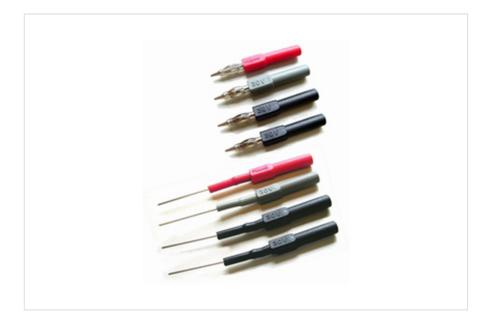

#### Set contains 30 V CAT II rated:

- Four 4mm adapters for banana plug (1 red, 1 gray, 2 black)
- Four Backprobe pins for banana plug, 1 A (1 red, 1 gray, 2 black)

### TAS90

Fluke TAS90 Shielded Test Lead Accessory Set Shielded Test Lead Accessory Set Set contains 30 V CAT II rated:

- Four 4mm adapters for banana plug (1 red, 1 gray, 2 black)
- Four Backprobe pins for banana plug, 1 A (1 red, 1 gray, 2 black)