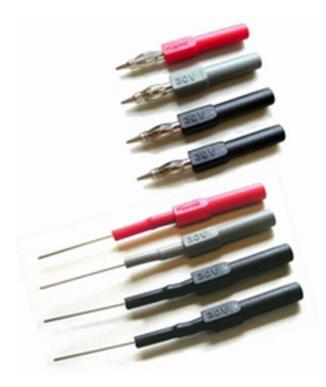

#### Set contains 30 V CAT II rated:

- Four 4mm adapters for banana plug (1 red, 1 gray, 2 black)
- Four Backprobe pins for banana plug, 1 A (1 red, 1 gray, 2 black)

### TAS90

Fluke TAS90 Shielded Test Lead Accessory Set Shielded Test Lead Accessory Set Set contains 30 V CAT II rated:

- Four 4mm adapters for banana plug (1 red, 1 gray, 2 black)
- Four Backprobe pins for banana plug, 1 A (1 red, 1 gray, 2 black)