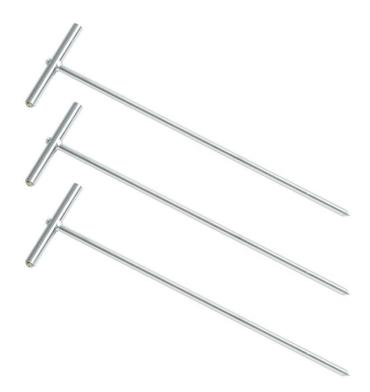

### Product overview: Fluke ES-162P3-2 3-Pole Stake Kit

Needed to perform 3-Pole Fall-of-Potential testing (Stake testing). Used with both the Fluke 1623-2 and Fluke 1625-2. This is a subset of what is included in the Fluke 1625-2 Kit.

### Fluke ES 162P3-2

- (3) Stakes
- (1) 50 m cable reel of red wire
- (1) 25 m cable reel of blue wire