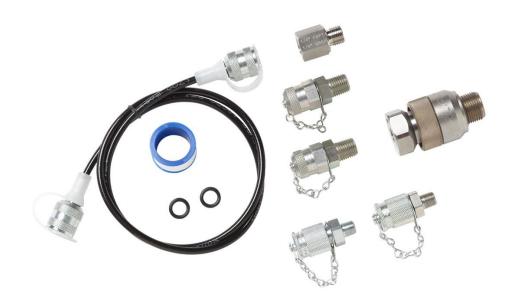

# **Product overview: Fluke 700MTH Premium Transmitter Test Hose Kit**

Easy to use premium pressure transmitter test hose kit for connection to 1/4" female metric/BSP

- 5,000 psi rating
- Includes 1/8" NPT connection for permanent mount to a calibrator or test pump
- No tools required, male connector for connection to 1/4" female metric/BSP

#### Includes:

- One (1) 5,000 psi rated, premium test hose
- Premium, no tools required male ¼" metric/BSP connector