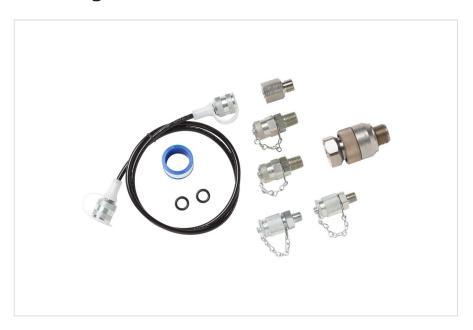

# **Product overview: Fluke 700MTH Premium Transmitter Test Hose Kit**

Easy to use premium pressure transmitter test hose kit for connection to 1/4" female metric/BSP

- 5,000 psi rating
- Includes 1/8" NPT connection for permanent mount to a calibrator or test pump
- No tools required, male connector for connection to 1/4" female metric/BSP

#### Includes:

- One (1) 5,000 psi rated, premium test hose
- Premium, no tools required male ¼" metric/BSP connector