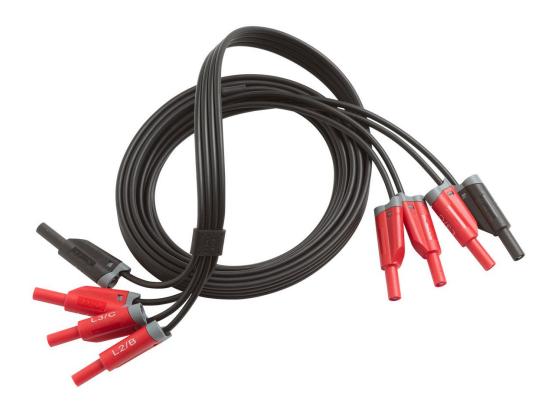

## Product overview: Fluke 3PHVL-1730 Cable Assembly, Voltage Test Lead

Flat, three phase voltage connection cable for the Fluke 1730 Energy Logger.

## **Ordering information**

Fluke 3PHVL-1730

Cable Assembly, Voltage Test Lead 3-Phase+N