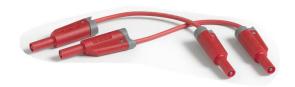

## **Product overview: Fluke 1730-TL0.1M Test Lead Set**

100 mm test lead for connecting measurement input to the Fluke 1730 Energy Logger.

## **Ordering information**

Fluke 1730-TL0.1M

1000 V CAT III, straight plug; 0.1 m; silicone; red/black