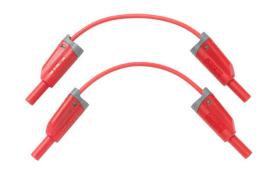

## **Product overview: Fluke 1730-TL0.1M Test Lead Set**

100 mm test lead for connecting measurement input to the Fluke 1730 Energy Logger.

## **Ordering information**

Fluke 1730-TL0.1M

1000 V CAT III, straight plug; 0.1 m; silicone; red/black