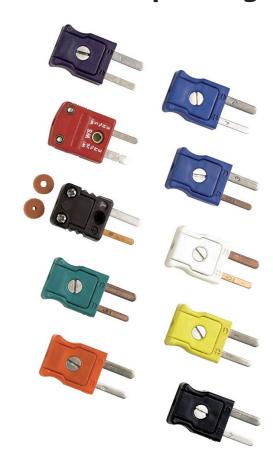

## A kit of 10 mini-plug connectors

- Type J (black), one
- Type K (yellow), one
- Type T (blue), one
- Type E (purple), one
- Type R/S (green), one
- Type B or CU (white), one
- Type L (J-DIN) (blue), one
- Type U (T-DIN) (brown), one
- Type C (red), one
- Type N (orange), one
- One year warranty