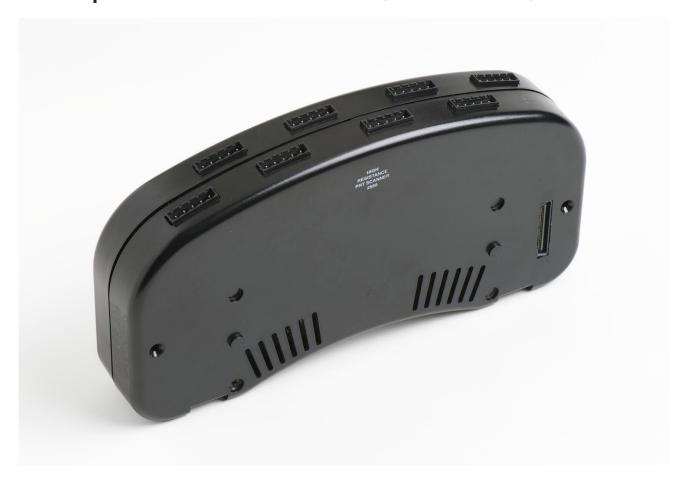

# 2568 | PRT Scanner Module, 8-channel, 1000 $\Omega$

### Product overview: 2568 | PRT Scanner Module, 8-channel, 1000 $\Omega$

For 1000-ohm PRTs, these modules provide all the same great features as the 2560 and 2562 Modules. The 2568 Module reads up to eight 1000-ohm PRTs and at 0°C is accurate to  $\pm 0.01$ °C. Don't use an ohmmeter or multimeter to read your 1000-ohm PRTs when you can use a Black Stack loaded with convenient temperature functions.

#### 2568

PRT Scanner Module, 8-channel, 1000  $\Omega$ 