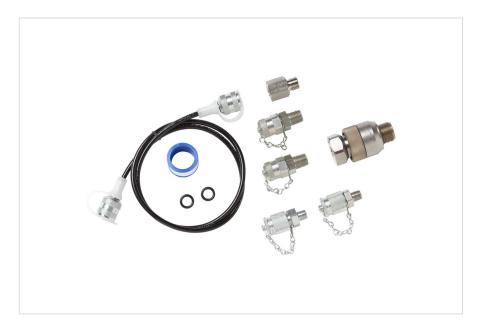

## **Product overview: Fluke 700TTH5K Premium Transmitter Test Hose Kit**

Easy to use premium pressure transmitter test hose kits for use with a calibrator or test pump

- 5,000 psi rating
- $\bullet~$  Included 1/4" and 1/8" NPT connectors for permanent mount to a calibrator or test pump
- No tools required, 1/4" NPT male connector for connection to a transmitter

#### Includes:

- One (1) premium hose kit and adapters
- Premium/no tools required ¼" NPT transmitter connection fitting