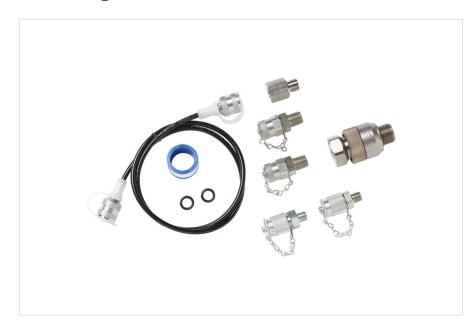

## Fluke 700M20TH Premium Transmitter Test Hose Kit

## Product overview: Fluke 700M20TH Premium Transmitter Test Hose Kit

Easy to use premium pressure transmitter test hose kit for use with female M20 connections

- 5,000 psi rating
- Includes 1/8" NPT connection for permanent mount to a calibrator or test pump
- No tools required, male connector for connection to female M20 connections

## Fluke 700M20TH

Includes:

- One (1) 5,000 psi rated, premium test hose
- Premium, no tools required M20 adapter

Fluke. Keeping your world up and running.®

Fluke Europe B.V. P.O. Box 1186 5602 BD Eindhoven The Netherlands www.fluke.com/en ©2025 Fluke Corporation. All rights reserved. Data subject to alteration without notice. 04/2025