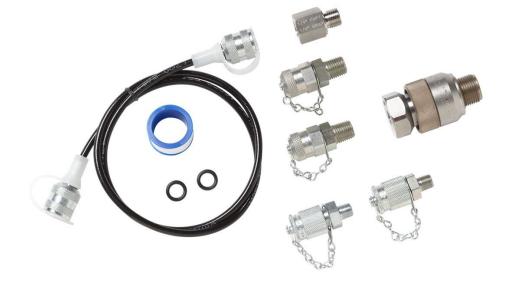

## Fluke 700M20TH Premium Transmitter Test Hose Kit

## Product overview: Fluke 700M20TH Premium Transmitter Test Hose Kit

Easy to use premium pressure transmitter test hose kit for use with female M20 connections

- 5,000 psi rating
- Includes 1/8" NPT connection for permanent mount to a calibrator or test pump
- No tools required, male connector for connection to female M20 connections

## Fluke 700M20TH

Includes:

- One (1) 5,000 psi rated, premium test hose
- Premium, no tools required M20 adapter

Fluke. Keeping your world up and running.®

Fluke Europe B.V. P.O. Box 1186 5602 BD Eindhoven The Netherlands www.fluke.com/en ©2025 Fluke Corporation. All rights reserved. Data subject to alteration without notice. 04/2025