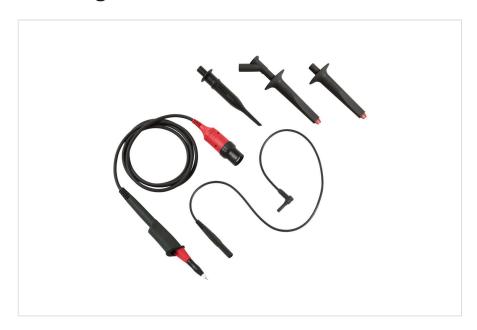

## Fluke VPS420-R

Ruggedized High-Working ScopeMeter Voltage Probe Set

red/black, 100:1, 150 MHz, 1000V CAT III / 600V CAT IV, working voltage (voltage between probe tip and reference lead): 2000V CAT III / 1200V CAT IV.