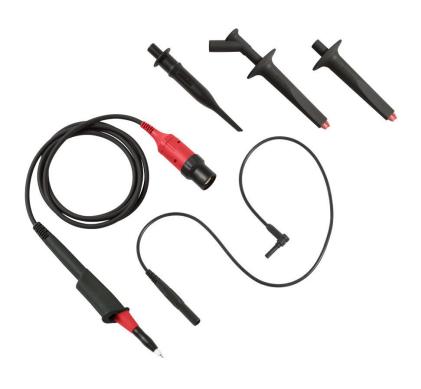

## Fluke VPS420-R

Ruggedized High-Working ScopeMeter Voltage Probe Set

red/black, 100:1, 150 MHz, 1000V CAT III / 600V CAT IV, working voltage (voltage between probe tip and reference lead): 2000V CAT III / 1200V CAT IV.