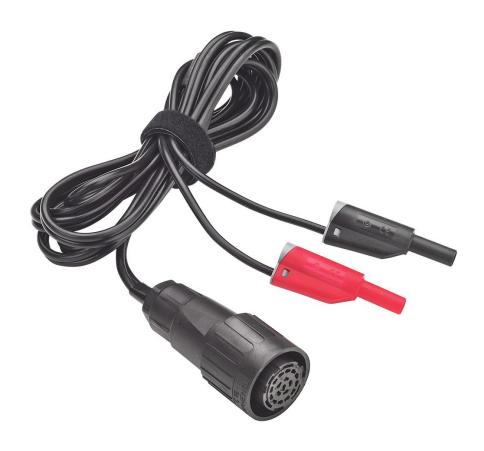

# Fluke TPS VOLTPROBE 600 V

## Specifications: Fluke TPS VOLTPROBE 600 V

| Specifications                 |                |
|--------------------------------|----------------|
| Range rms                      | 10 V to 1000 V |
| Vnom                           | 600 V          |
| Fast Transient Range Vp < 1 ms | 6000           |
| Iinsic error                   | > 0.1%         |
| Operating voltage              | 600 V CAT IV   |