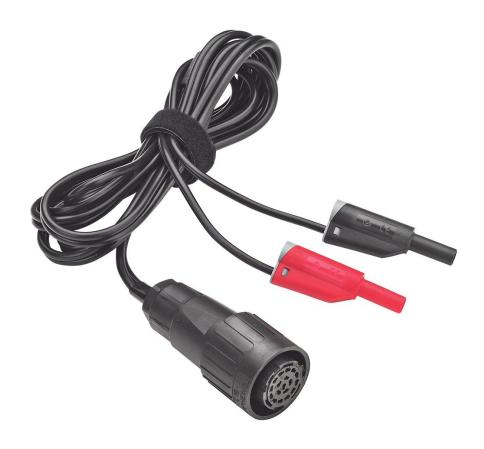

**TECHNICAL DATA** 

## Fluke TPS VOLTPROBE 10 V



## Specifications: Fluke TPS VOLTPROBE 10 V

| Specifications                |               |
|-------------------------------|---------------|
| Range rms                     | 0.1 V to 17 V |
| Vnom                          | 10 V          |
| Vmax.contin.                  | 100 V         |
| Fast transient range Vp < 1 m | -             |
| Iinsic error                  | 0.15%         |
| Operating voltage             | 150 V CAT IV  |



## **Ordering information**



**TPS VOLTPROBE 10V** 



## Fluke. Keeping your world up and running.®

Fluke Europe B.V.
P.O. Box 1186
5602 BD Eindhoven
The Netherlands
www.fluke.com/en
©2025 Fluke Corporation. All rights reserved.
Data subject to alteration without notice.
03/2025

Modification of this document is not permitted without written pe