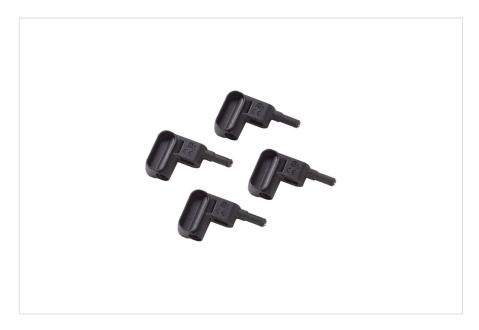

# Product overview: Fluke MP1 Magnet Probe 1, Magnetic Probe Tips

Magnetic probe tips for voltage test leads with 4 mm banana connectors.

#### **MP1-MAGNET PROBE 1**

Magnet Probes for 4 mm banana, Set of 4