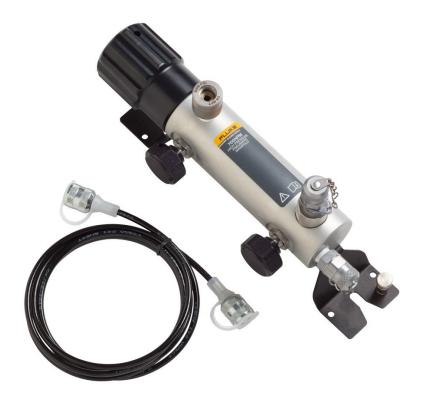

## Product overview: Fluke 700HPM

High Pressure Pneumatic Calibration Manifold, 21 MPA (3000 psi)

### 700HPM

High Pressure Pneumatic Calibration Manifold, 21 MPA (3000 psi)