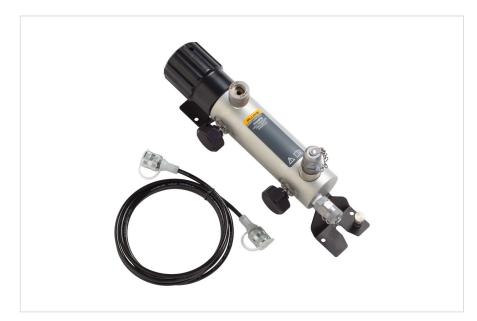

## Product overview: Fluke 700HPM

High Pressure Pneumatic Calibration Manifold, 21 MPA (3000 psi)

### 700HPM

High Pressure Pneumatic Calibration Manifold, 21 MPA (3000 psi)