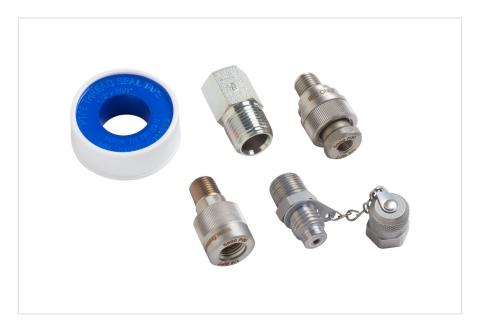

### 700HPF-NPT

High Pressure Premium Fittings, NPT Fittings, 21 MPa (3000 psi)

#### Includes:

- 3/8 NPT Male
- 1/2 NPT Male
- 1/8 NPT Female
- 1/4 NPT Male Swivel
- 1/4 NPT Female Swivel