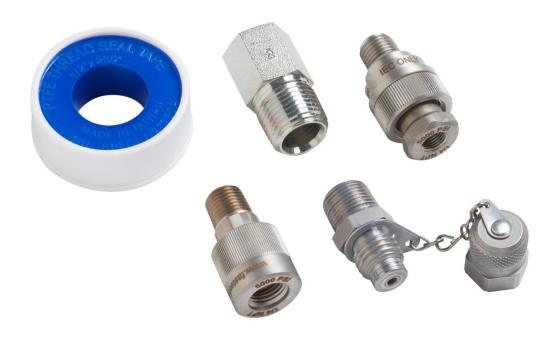

## **Product overview: Fluke 700HPF-NPT**

High Pressure Premium Fittings, NPT Fittings, 21 MPa (3000 psi)

#### Includes:

- 3/8 NPT Male
- 1/2 NPT Male
- 1/8 NPT Female
- 1/4 NPT Male Swivel
- 1/4 NPT Female Swivel