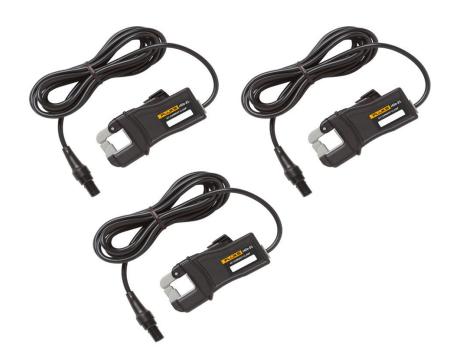

## **Product overview: Fluke i40s-EL/3pk Clamp-on Current Transformers**

The Fluke i40s-EL Current Clamp-on Transformer is used for low current measurement; suitable for making measurements up to 40A, and also measures accurately on 1A and 5A secondary current transformers. The i40s-EL jaw is capable of being clamped on current conductors up to 15mm in diameter.