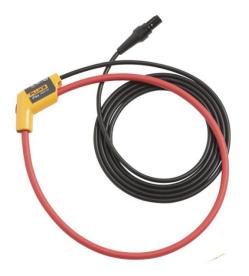

### Product overview: Fluke i17XX-flex3000 iFlex® Current Clamp

The Fluke 17XX 24 inch iFlex® flexible current probes expand the measurement range of the Fluke 17XX Energy or Power Logger to 3000A AC while providing the ultimate measurement flexibility. The iFlex® probes connect directly to the logger, displaying current measurements without error prone scaling factors. The 1.8 m (6 ft) cord allows separation between the measurement location and the logger making it easier to view the display. Fluke 17XX iFlex® cables are available in 12, 24, and 36 inch.

#### I17XX-FLEX3000

3000A 24 inch iFlex® Current Clamps