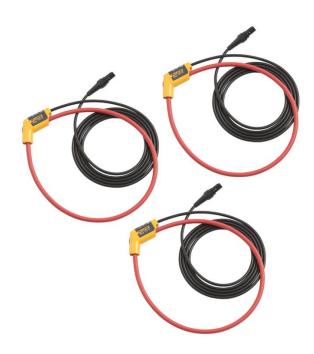

# Product overview: Fluke i17XX-flex3000/3pk iFlex® Current Clamps

The Fluke 17XX 24 inch iFlex flexible current probes expand the measurement range of the Fluke 17XX Energy or Power Logger to 3000 A ac while providing the ultimate measurement flexibility. The iFlex probes connect directly to the energy logger, displaying current measurements without error prone scaling factors. The 1.8 m (6 ft) cord allows separation between the measurement location and the energy logger making it easier to view the display. Fluke 17XX iFlex cables are available in 12, 24, and 36 inch.

### I17XX-FLEX3000/3PK

3000A 24 inch, 3 pack iFlex® Current Clamps