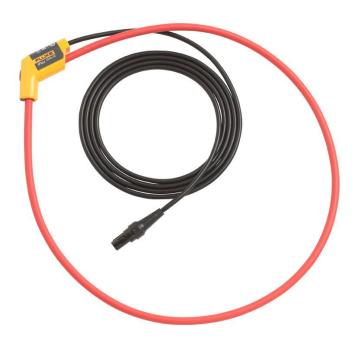

### Product overview: Fluke i1730-flex6000 iFlex® Current Clamp

The Fluke 1730 Energy Logger 36 inch iFlex® flexible current probes expand the measurement range of the Fluke 1730 to 6000A AC while providing the ultimate measurement flexibility. The iFlex® probes connect directly to the energy logger, displaying current measurements without error prone scaling factors. The 1.8 m (6 ft) cord allows separation between the measurement location and the energy logger making it easier to view the display. Fluke 1730 Energy Logger iFlex® cables are available in 12, 24, and 36 inch.

### Fluke i1730-flex6000

A 36 inch Current Clamp