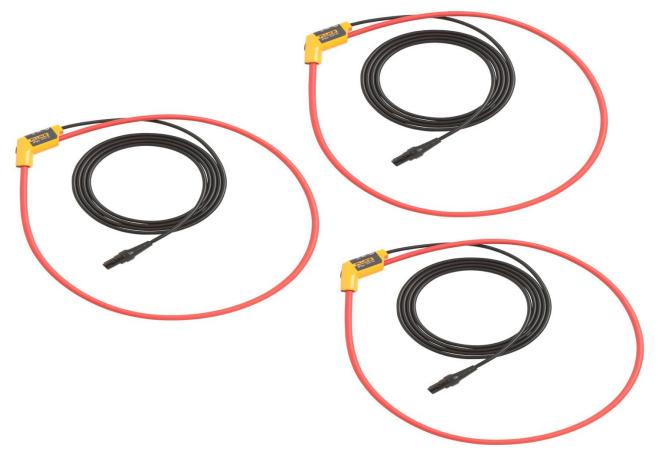

## Product overview: Fluke i1730-flex6000/3pk iFlex® Current Clamps

The Fluke 1730 Energy Logger 36 inch iFlex® flexible current probes expand the measurement range of the Fluke 1730 to 6000 A ac while providing the ultimate measurement flexibility. The iFlex® probes connect directly to the energy logger, displaying current measurements without error prone scaling factors. The 1.8 m (6 ft) cord allows separation between the measurement location and the energy logger making it easier to view the display. Fluke 1730 Energy Logger iFlex® cables are available in 12, 24, and 36 inch.

#### Fluke i1730-flex6000/3pk

A 36 inch, 3 pack Current Clamps

• 6000A 36 inch, 3 pack Current Clamps