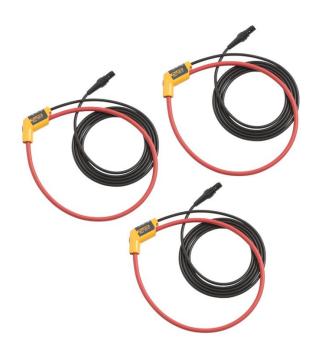

# Product overview: Fluke i1730-flex3000/3pk iFlex® Current Clamps

The Fluke 1730 Energy Logger 24 inch iFlex® flexible current probes expand the measurement range of the Fluke 1730 to 3000 A ac while providing the ultimate measurement flexibility. The iFlex® probes connect directly to the energy logger, displaying current measurements without error prone scaling factors. The 1.8 m (6 ft) cord allows separation between the measurement location and the energy logger making it easier to view the display. Fluke 1730 Energy Logger iFlex® cables are available in 12, 24, and 36 inch.

### Fluke i1730-flex3000/3pk

A 24 inch, 3 pack Current Clamps

• 3000A 24 inch, 3 pack iFlex® Current Clamps