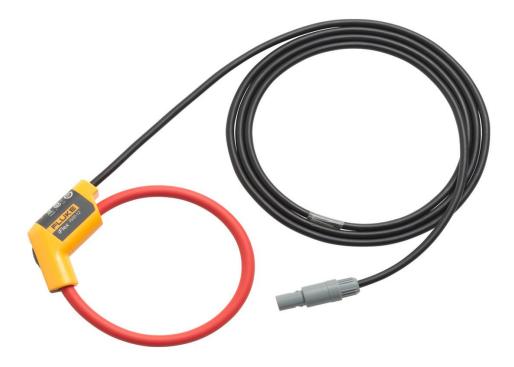

### Product overview: Fluke i1730-flex1500 iFlex® Current Clamp

The Fluke 1730 Energy Logger 12 inch iFlex flexible current probes measure to 1500A AC while providing the ultimate measurement flexibility. The iFlex probes connect directly to the energy logger, displaying current measurements without error prone scaling factors. The 1.8 m (6 ft) cord allows separation between the measurement location and the energy logger making it easier to view the display. Fluke 1730 Energy Logger iFlex cables are available in 12, 24, and 36 inch models.

#### Fluke i1730-flex1500

A 12 inch Current Clamp

1500A 12 inch