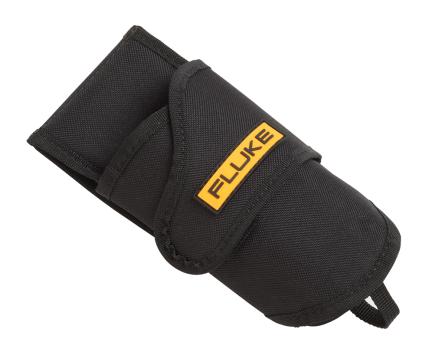

## Fluke H5 Electrical Tester Holster

## **Key features**

- Dimensions (H x W x D): 7.5 x 3.5 x 1.5 (in), 192 x 90 x 38 (mm)
- Built-in belt loop for added convenience
- Rugged fabric holster with a flap for lead storage
- Fits Fluke T3 and T5 testers