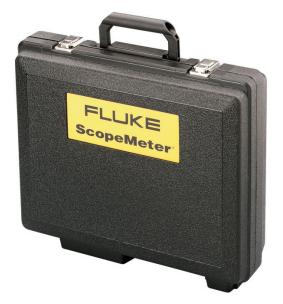

### **Key features**

- FlukeView<sup>®</sup> Software for Windows. English, French and German language
- OC4USB Optically Isolated Adapter/Cable
- ScopeMeter 120 Series Hard Carrying Case (black)
- One BB120 Adapter
- Dimensions case: (W x H x D )
  - 40 x 34 x 12.0 cm
  - 15.5 x 13.5 x 4.75 inches