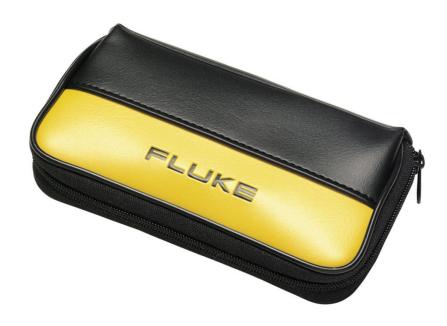

# Fluke C75 Accessory Case

### **Key features**

- Zippered vinyl carrying case for small accessories
- Ideal for test leads, probes and alligator clips
- Two inner pockets for storage

## **Product overview: Fluke C75 Accessory Case**

Having the right accessories on-hand is important to make measurements quickly and safely. The C75 Accessory Case is a zippered carrying case designed to keep all the small accessories together in one easy-to-find place. No more digging around your tool bag to find a set of alligator clips or that one test lead cap that fell off. The interior of the bag has two pockets inside so the right accessory will always be at hand.