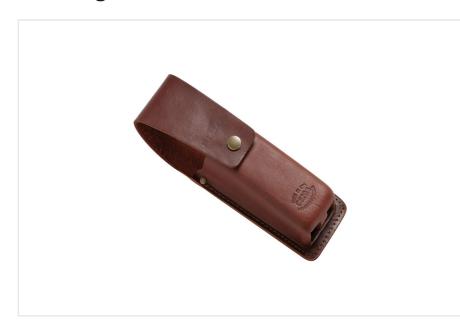

# Fluke C520A Leather Tester Case

### **Key features**

- Oiled genuine top grain cowhide
- Oil tanned for long life
- Rugged construction with heavy duty stitching and reinforced rivets
- Large tool belt loop and top flap to secure tester
- Holds Fluke electrical testers
- One year warranty