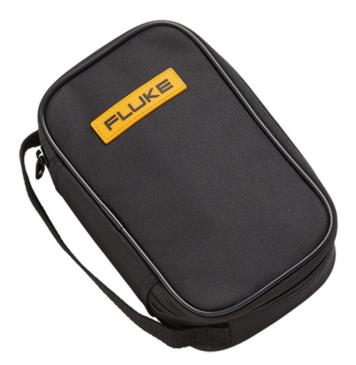

# Fluke C35 Soft Carrying Case

### **Key features**

- Dimensions (H x W x D): 8.7 x 5.5 x 2.6 (in), 220 x 140 x 65 (mm)
- Case top opens laterally to allow use of test tool without removing it from the case and includes a strap to secure the test tool
- Durable polyester 600D case construction for long life
- Compatible with Fluke 20, 70, 11X, 170 Series digital multimeters and other similar format test tools