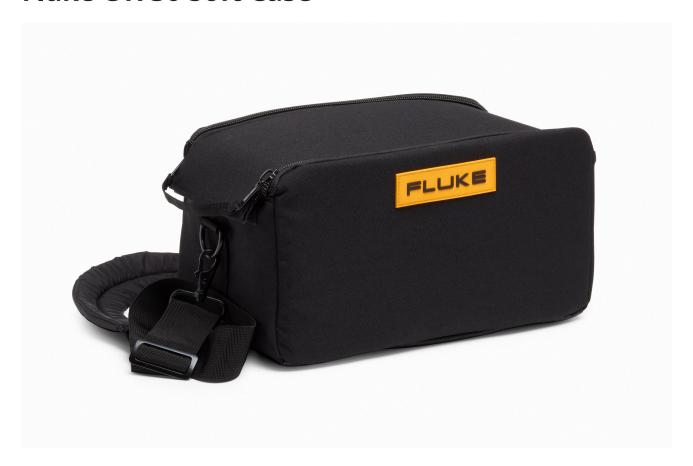

## Fluke C1730 Soft Case

## **Product overview: Fluke C1730 Soft Case**

Soft shell carrying case for the Fluke 1730 Energy Logger and accessories.