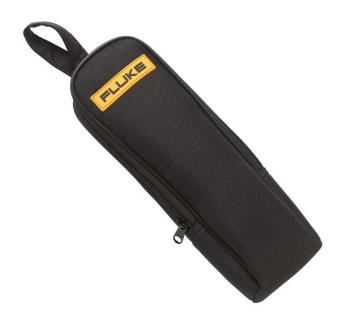

### **Product overview: Fluke C150 Soft Carrying Case**

Organize your Fluke tools and accessories with the C150 Soft Carrying Case featuring a deep zippered case. Inside is an additional pocket to store test leads or small accessories. The exterior is made with a durable, high-quality polyester. The C150 also includes a belt loop so you can always easily grab, go, and keep your tools with you. The case is also compatible with a variety of Fluke tools and clamp meters, including:

## **Specifications: Fluke C150 Soft Carrying Case**

Dimensions: 298 x 114 x 56 mm 11.75 x 4.5 x 2.2 in