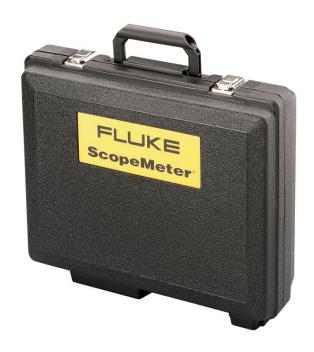

# **Fluke C120 Hard Carrying Case**

### **Key features**

- Heavy duty case with accessory storage compartments
- Accomodates Fluke 120 Series or Fluke 43 / 43B main instrument and associated accessories and user manual.
- 1 year warranty

### Fluke C120