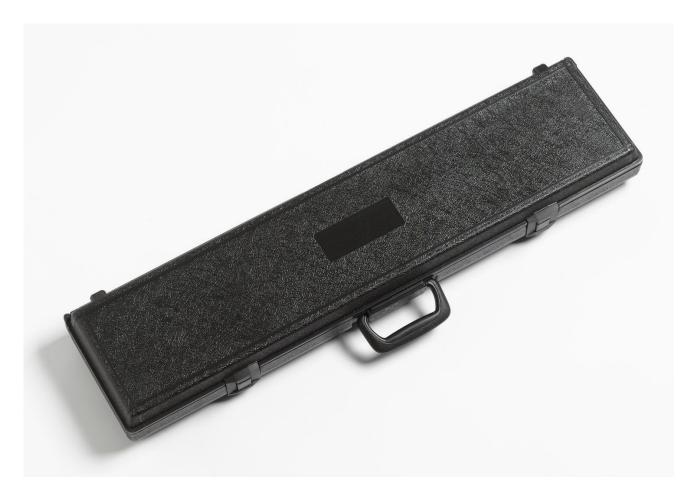

## 2609 | Probe Carrying Case, Plastic (for probes 635 mm [25 in] in length)

## Product overview: 2609 | Probe Carrying Case, Plastic (for probes 635 mm [25 in] in length)

• Plastic carrying case for probes 635 mm (25 in) in length