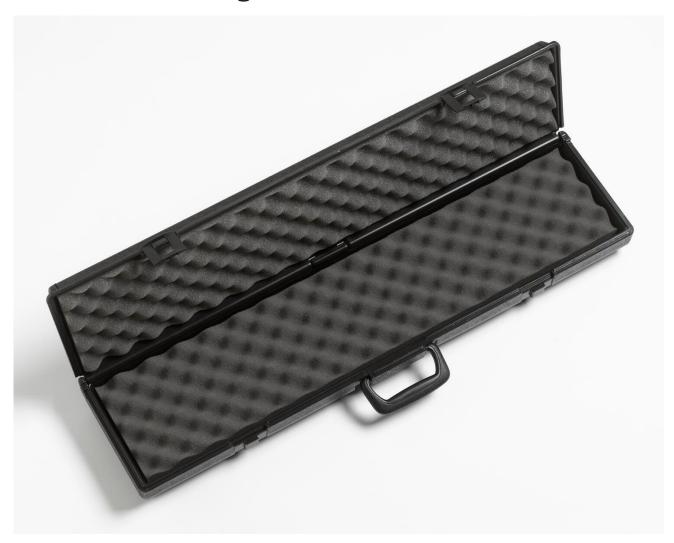

## 2609 | Probe Carrying Case, Plastic (for probes 635 mm [25 in] in length)

## Product overview: 2609 | Probe Carrying Case, Plastic (for probes 635 mm [25 in] in length)

• Plastic carrying case for probes 635 mm (25 in) in length