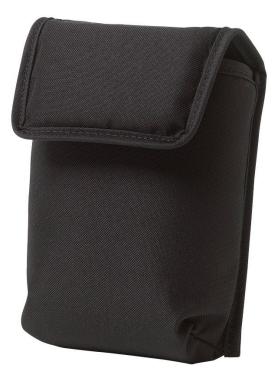

### Product overview: 2603 | Small Probe Carrying Case

- Soft pouch with hook-and-loop tape fastener
- Holds small probes, such as the Fluke Calibration 5606 Full Immersion PRT
- Dimensions: 5.5 in wide x 7 in high x 2 in deep