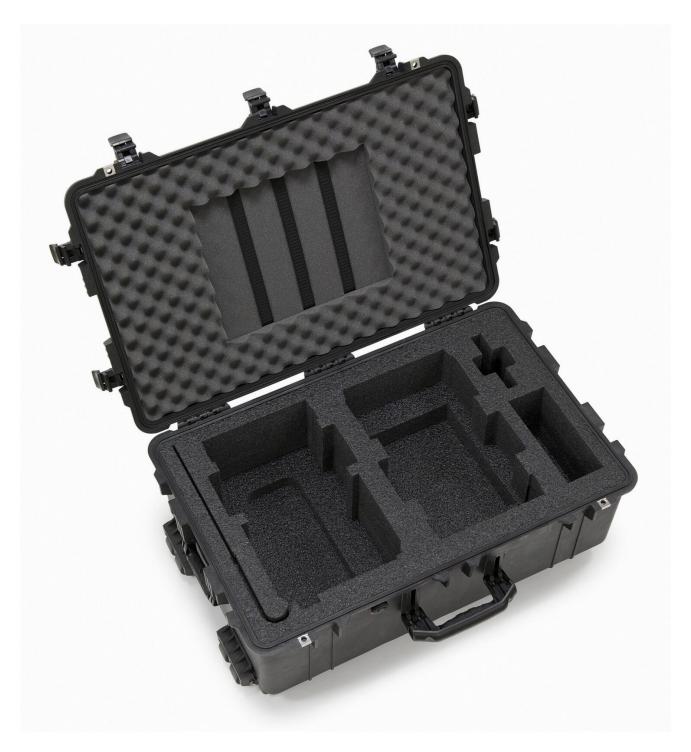

## Product overview: 1586/DS-CASE | Super-DAQ/DAQ-STAQ Carrying Case (mainframe and external module)

Carrying case for 1586A Super-DAQ Precision Temperature Scanner. Holds mainframe and 1586-2586 High-Capacity Module.