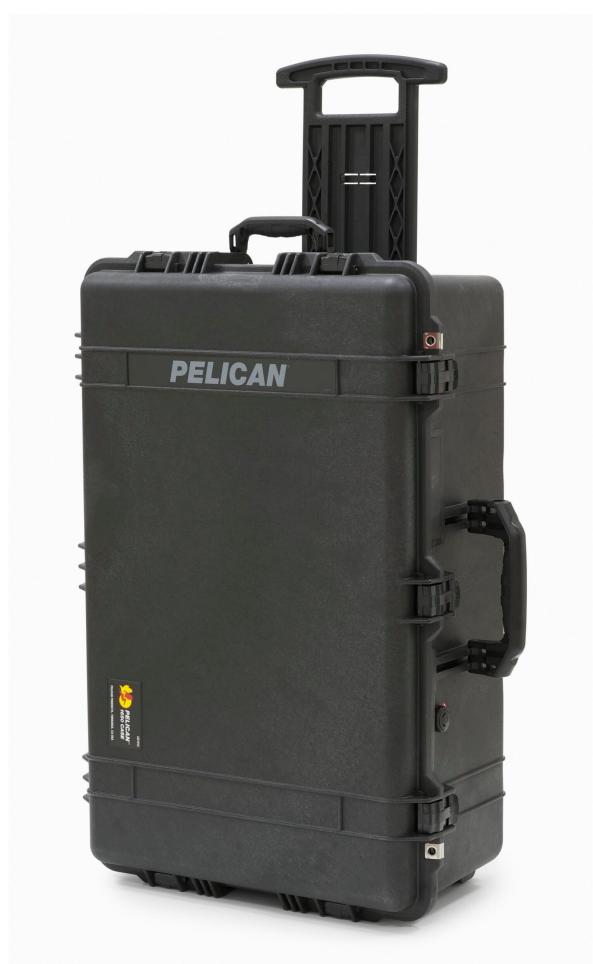

## Product overview: 1586/DS-CASE | Super-DAQ/DAQ-STAQ Carrying Case (mainframe and external module)

Carrying case for 1586A Super-DAQ Precision Temperature Scanner. Holds mainframe and 1586-2586 High-Capacity Module.