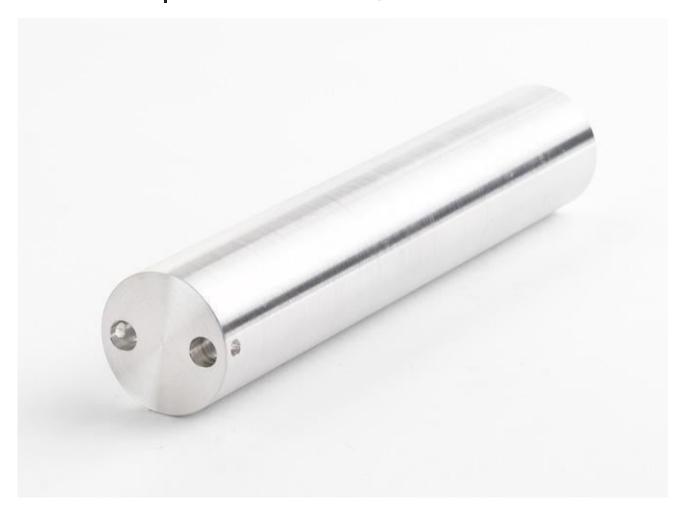

## Product overview: 9190-INSZ | Insert "Z" 9190, blank

This insert is designed for use with the 9190A Ultra-Cool Field Metrology Well.

• Insert "Z" 9190, blank