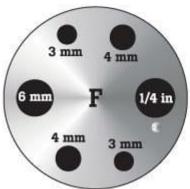

# 9190-INSF | Insert "F" 9190A, metric comparison miscellaneous holes with 0.25 inch hole

Product overview: 9190-INSF | Insert "F" 9190A, metric comparison miscellaneous holes with 0.25 inch hole

• Insert "F" 9190A, metric comparison miscellaneous holes with 0.25 inch hole

## Specifications: 9190-INSF | Insert "F" 9190A, metric comparison miscellaneous holes with 0.25 inch hole

• Holes: 3 mm (2); 4 mm (2); 6 mm (1); ¼ in

#### 9190-INSF

Insert "F" 9190A, metric comparison miscellaneous holes with 0.25 inch hole