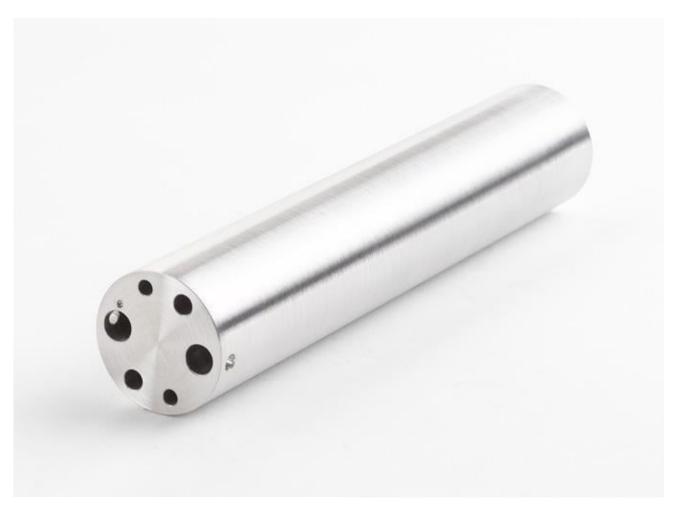

# 9190-INSF | Insert "F" 9190A, metric comparison miscellaneous holes with 0.25 inch hole

Product overview: 9190-INSF | Insert "F" 9190A, metric comparison miscellaneous holes with 0.25 inch hole

• Insert "F" 9190A, metric comparison miscellaneous holes with 0.25 inch hole

## Specifications: 9190-INSF | Insert "F" 9190A, metric comparison miscellaneous holes with 0.25 inch hole

• Holes: 3 mm (2); 4 mm (2); 6 mm (1); ¼ in

#### 9190-INSF

Insert "F" 9190A, metric comparison miscellaneous holes with 0.25 inch hole