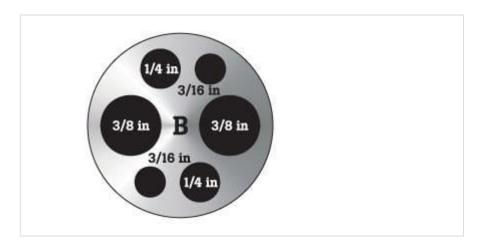

# Specifications: 9190-INSB | Insert "B" 9190A, imperial comparison holes

• Holes: 3/8 in (2); ¼ in (2); 3/16 in (2)