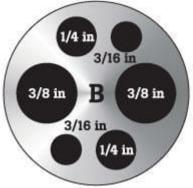

# Specifications: 9190-INSB | Insert "B" 9190A, imperial comparison holes

• Holes: 3/8 in (2); ¼ in (2); 3/16 in (2)