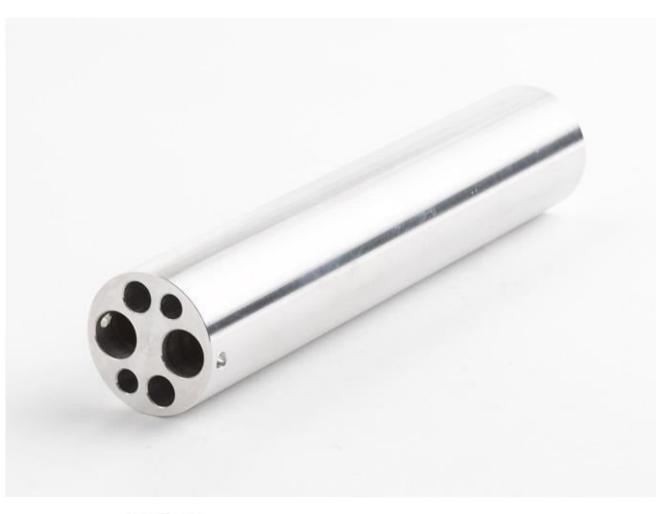

## Product overview: 9190-INSB | Insert "B" 9190A, imperial comparison holes

This insert is designed for use with the 9190A Ultra-Cool Field Metrology Well.

• Insert "B" 9190A, imperial comparison holes

# Specifications: 9190-INSB | Insert "B" 9190A, imperial comparison holes

• Holes: 3/8 in (2); ¼ in (2); 3/16 in (2)