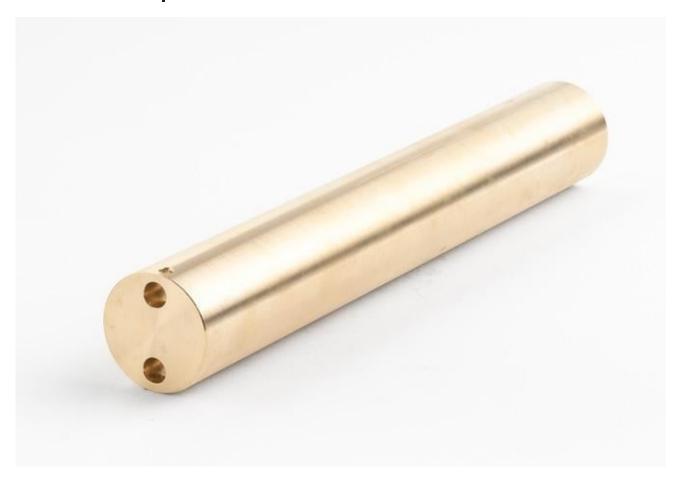

## Product overview: 9172-INSZ | Insert "Z" 9172, Brass, Blank

This insert is designed for use with the 9172 Metrology Well.

• Insert "Z" 9172, Brass, Blank

## **Ordering information**

**9172-INSZ** Insert "Z" 9172, Brass, Blank