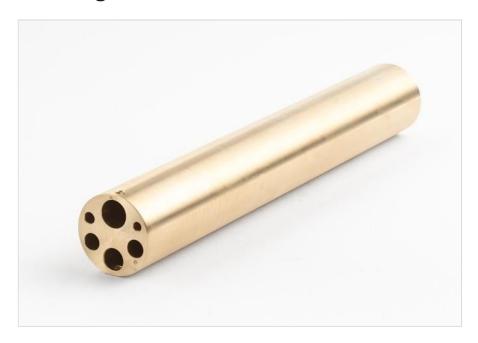

## Product overview: 9172-INSF | Insert "F" 9172, Brass, Metric Comparison Holes, w/0.25-inch Ref Hole

This insert is designed for use with the 9172 Metrology Well.

- Insert "F" 9172, Brass, Metric Comparison Holes, w/0.25-inch Ref Hole
- Holes: 3 mm (2); 4 mm (2); 6 mm (1); 0.25 in (1)

## **Ordering information**

**9172-INSF** Insert "F" 9172, Brass, Metric Comparison Holes, w/0.25-inch Ref Hole