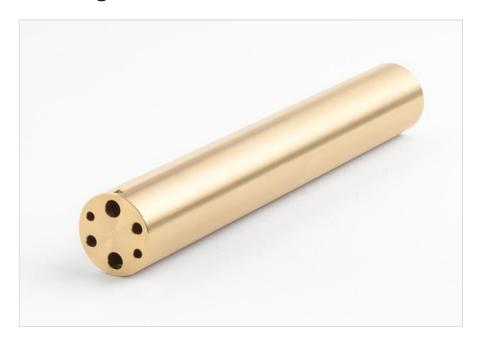

## Product overview: 9172-INSD | Insert "D" 9172, Brass, Metric Comparison Holes

This insert is designed for use with the 9172 Metrology Well.

- Insert "D" 9172, Brass, Metric Comparison Holes
- Holes: 3 mm (2); 4 mm (2); 6 mm (2)