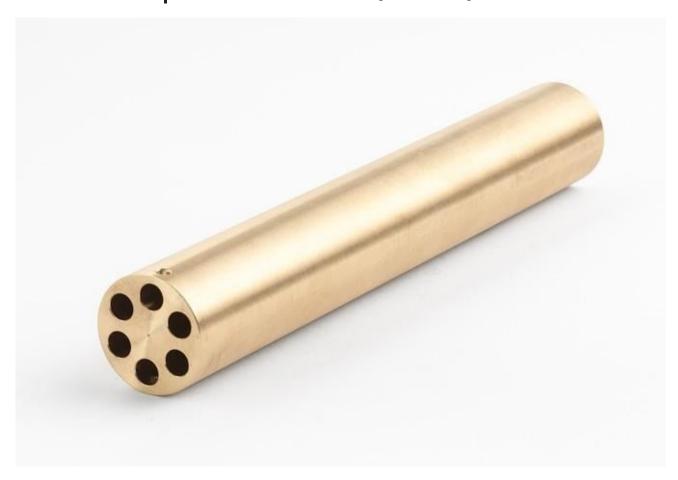

## Product overview: 9172-INSC | Insert "C" 9172, Brass, 0.25-inch Holes

This insert is designed for use with the 9172 Metrology Well.

- Insert "C" 9172, Brass, 0.25-inch Holes
- Holes: ¼ in (6)