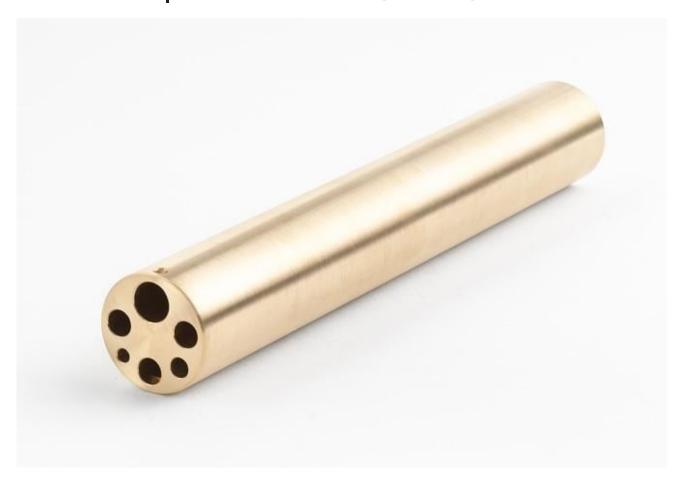

## Product overview: 9172-INSA | Insert "A" 9172, Brass, Misc Holes

This insert is designed for use with the 9172 Metrology Well.

- Insert "A" 9172, Brass, Misc Holes
- Holes: 1/4 in (3); 3/16 in (1); 3/8 in(1); 1/8 in (1)