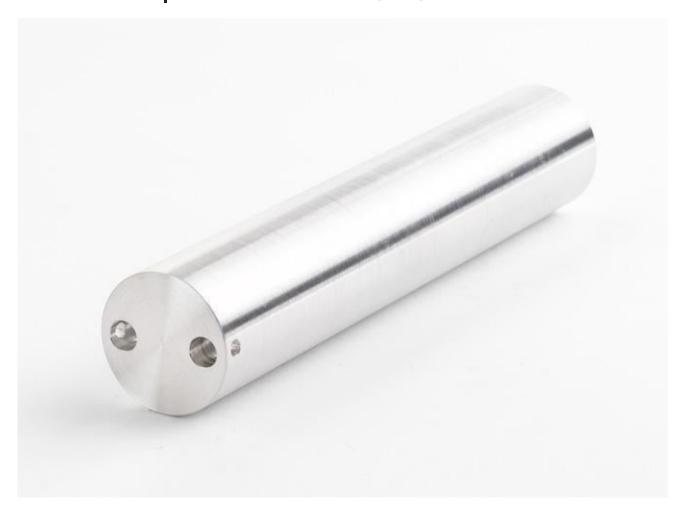

## Product overview: 9171-INSZ | Insert "Z" 9171, Al, Blank

This insert is designed for use with the 9171 Metrology Well.

• Insert "Z" 9171, Aluminum, Blank