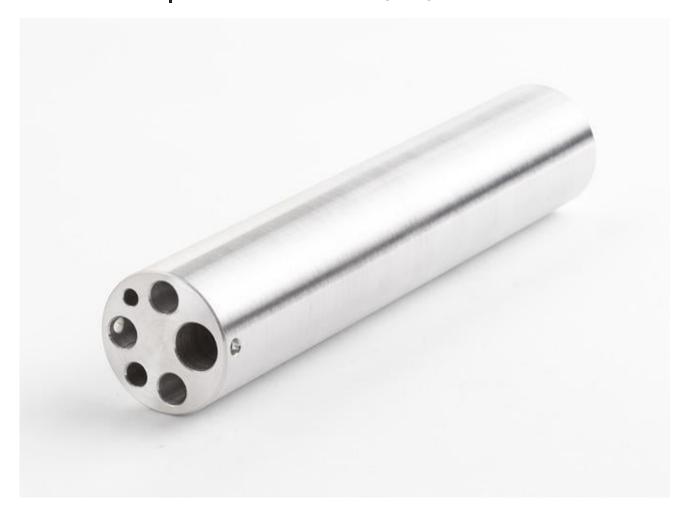

## Product overview: 9171-INSA | Insert "A" 9171, Al, Misc Holes

This insert is designed for use with the 9171 Metrology Well.

- Insert "A" 9171, Aluminum, Misc Holes
- Holes: 1/4 in (3); 3/16 in (1); 3/8 in(1); 1/8 in (1)