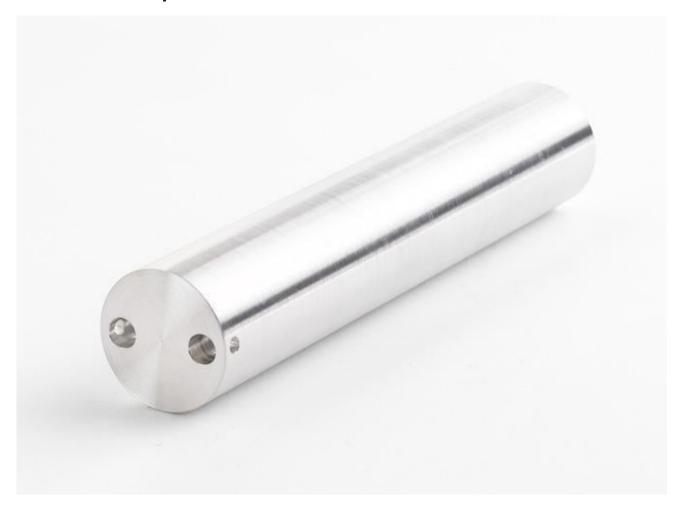

## Product overview: 9170-INSZ | Insert "Z" 9170, Al, Blank

This insert is designed for use with the 9170 Metrology Well.

• Insert "Z" 9170, Aluminum, Blank