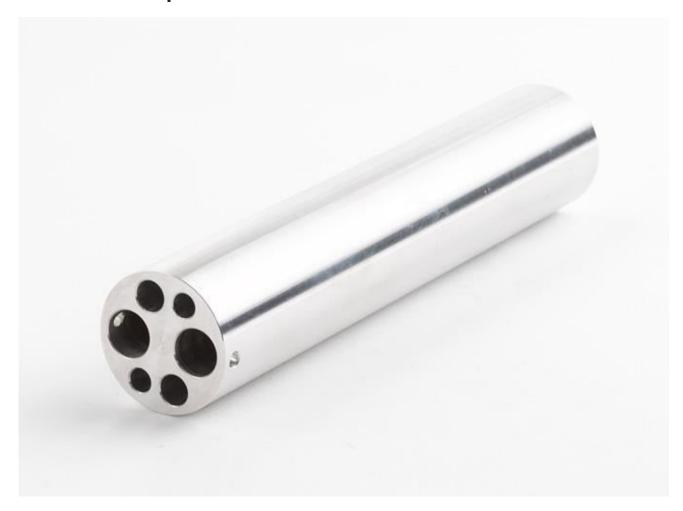

## Product overview: 9170-INSB | Insert "B" 9170, Al, Misc Holes

This insert is designed for use with the 9170 Metrology Well.

- Insert "B" 9170, Aluminum, Misc Holes
- Holes: ¼ in (2); 3/16 in (2); 3/8 in (2)