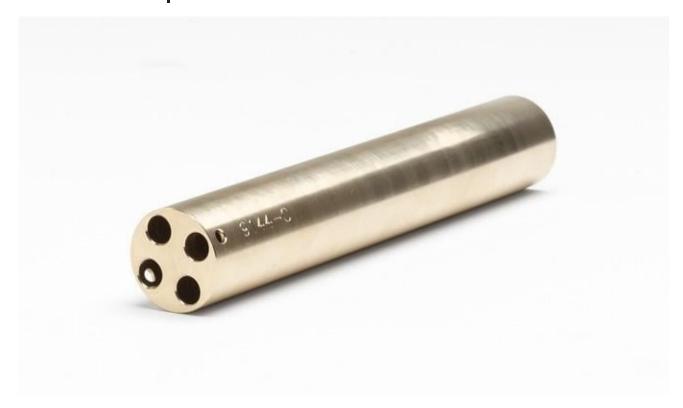

## Product overview: 9144-INSC | Insert "C" 9144, 0.25-inch Holes

This insert is designed for use with the 9144 Field Metrology Well.

- Insert "C" 9144, 0.25-inch Holes
- Holes: ¼ in (4)