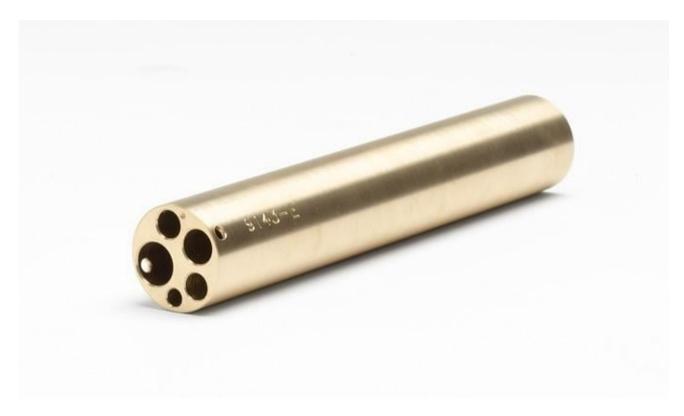

## Product overview: 9143-INSE | Insert "E" 9143, Metric Misc Holes w/0.25-inch Hole

This insert is designed for use with the 9143 Field Metrology Well.

- Insert "E" 9143, Metric Misc Holes w/0.25-inch Hole
- Holes: 4 mm (1); 6 mm (1); 8 mm (1); 10 mm (1); 1/4 in (1)