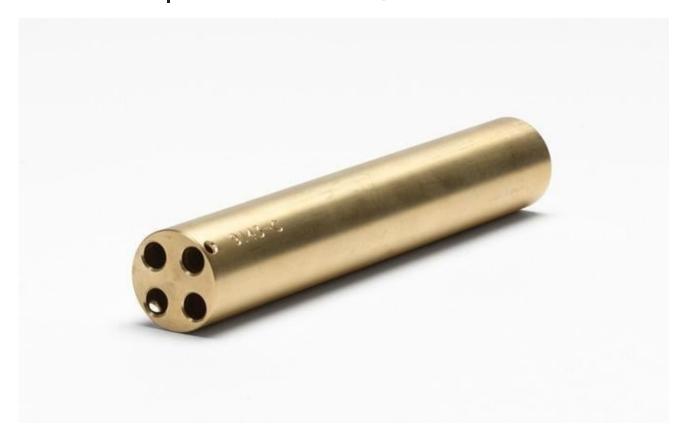

## 9143-INSC | Insert "C" 9143, 0.25-inch Holes

## Product overview: 9143-INSC | Insert "C" 9143, 0.25-inch Holes

This insert is designed for use with the 9143 Field Metrology Well.

- Insert "C" 9143, 0.25-inch Holes
- Holes: ¼ in (4)