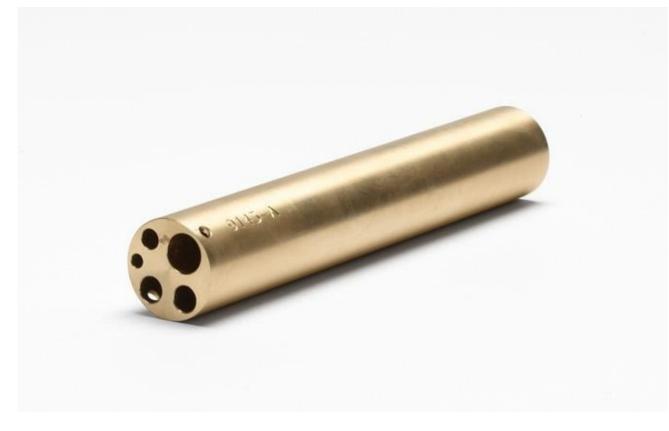

### Product overview: 9143-INSA | Insert "A" 9143, Imperial Misc Holes

This insert is designed for use with the 9143 Field Metrology Well.

- Insert "A" 9143, Imperial Misc Holes
- Holes: 3/8 in (1); ¼ in (2); 3/16 in (1); 1/8 in (1)