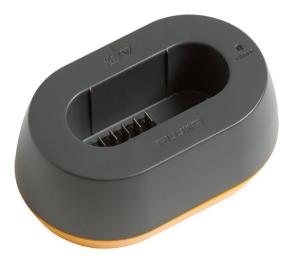

### Fluke EBC290

Fluke External Battery Charger

For charging BP290 or BP291 outside the instrument